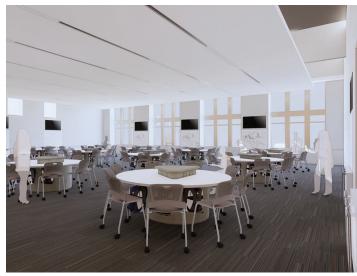

REF FOUNDATION

Together, the Rockford Community and the Rockford Education Foundation will grow and increase the impact we have on our students. With the funds from approved bond dollars, Rockford Public Schools is currently building an addition to the High School for an innovative teaching and learning environment. The new multifunctional space will be utilized daily by students and staff. It will be available to be used by the community as well.